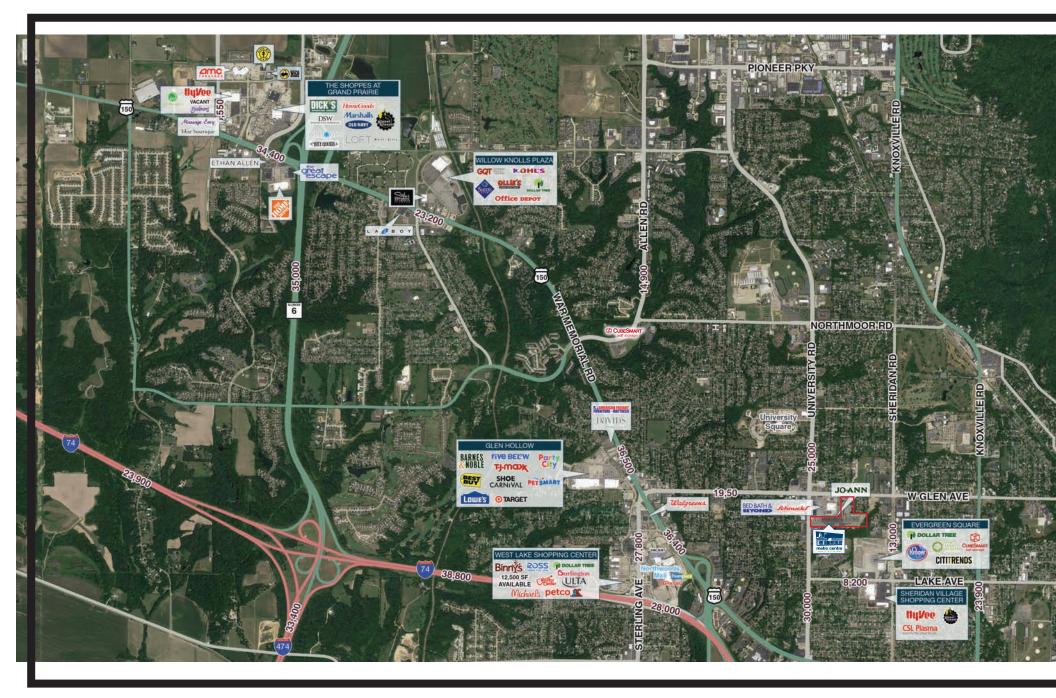

### AREA RETAILERS AND ATTRACTIONS

32,805

\$82,380

68,202

50,676

\$82,876

150.895

88,708