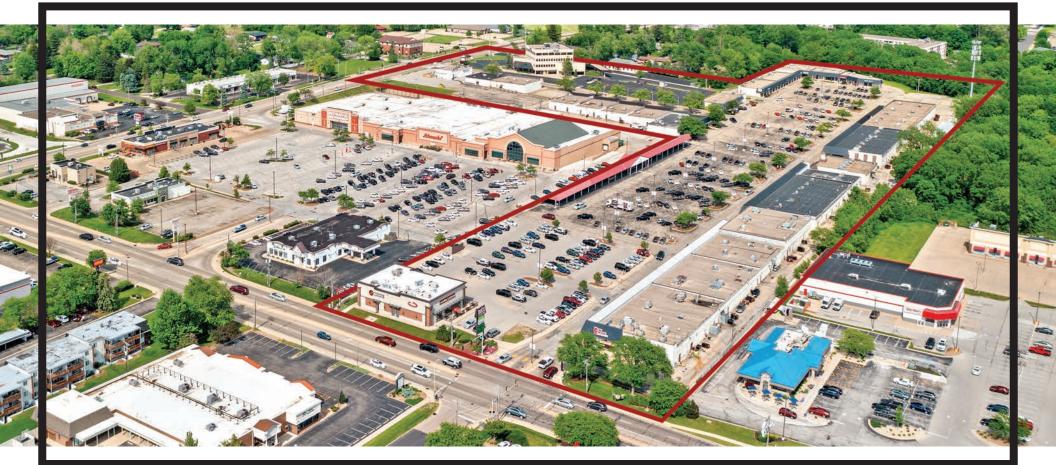

FEATURES

**Address** 4700 N. University St. Peoria, IL 61614 **Availability** 1,700 - 8,500 SF 1.68 Acre Outlot

- The location boasts a population of 77,000 people within a three mile radius and 124,000 within a five mile radius
- Located at one of Peoria's busiest intersections, University Street and Glen Avenue in the center of Peoria
- Ease of access. Both the University Street and Glen Avenue entrances are signalized intersections that permit left and right ingress and egress
- University Street averages 20,000 cars per day and Glen Avenue averages 13,500 cars per day traveling past the property
- Fantastic signage opportunity on large digital pylon sign
- Ample parking and on-site management office
- Hosts community events like the Peoria Farmers Market every weekend featuring the largest selection of home-grown produce in town.
- Anchored by Schnucks, Sunrise Health Foods and JoAnn