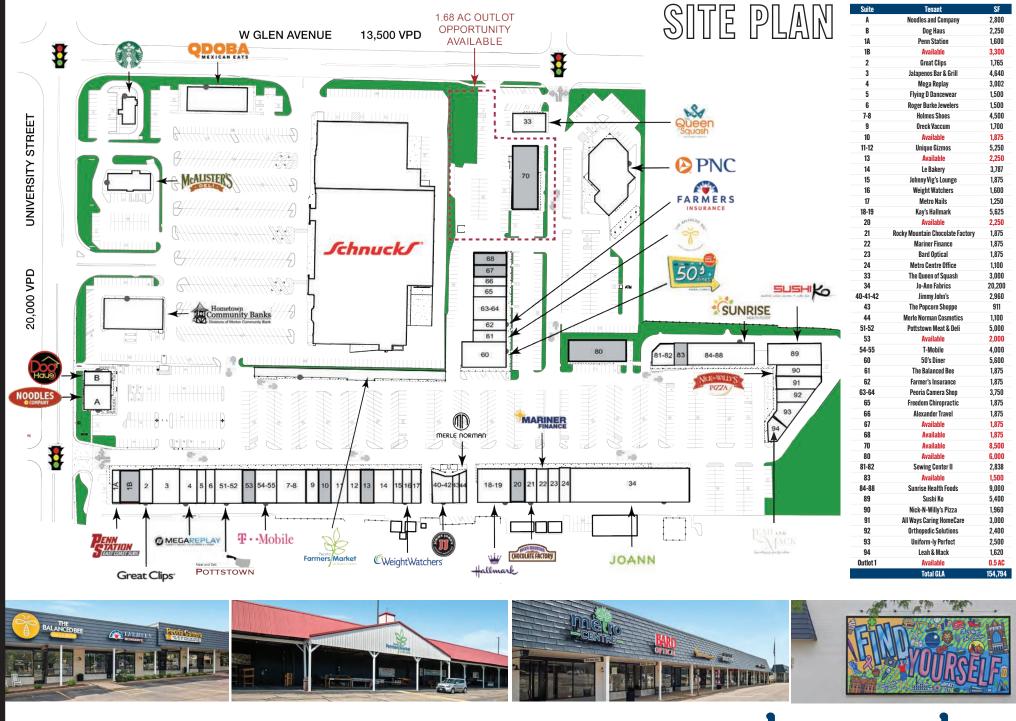

FEATURES

**Address** 4700 N. University St. Peoria, IL 61614 **Availability** 1,700 - 8,500 SF 1.68 Acre Outlot

- The location boasts a population of 77,000 people within a three mile radius and 124,000 within a five mile radius
- Located at one of Peoria's busiest intersections, University Street and Glen Avenue in the center of Peoria
- Ease of access. Both the University Street and Glen Avenue entrances are signalized intersections that permit left and right ingress and egress
- University Street averages 20,000 cars per day and Glen Avenue averages 13,500 cars per day traveling past the property
- Fantastic signage opportunity on large digital pylon sign
- Ample parking and on-site management office
- Hosts community events like the Peoria Farmers Market every weekend featuring the largest selection of home-grown produce in town.
- Anchored by Schnucks, Sunrise Health Foods and JoAnn