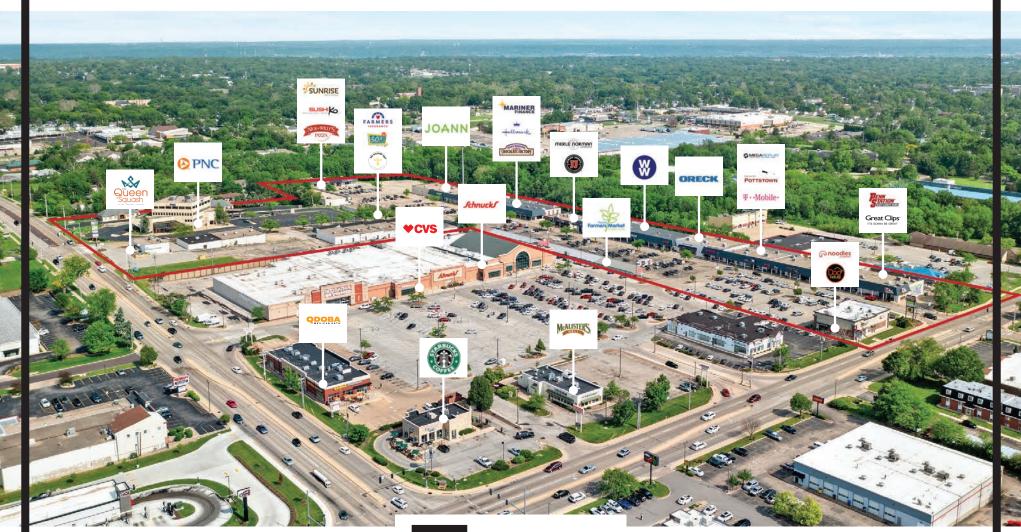

FEATURES

**Address** 4700 N. University St. Peoria, IL 61614 **Availability** 1,700 - 8,500 SF 1.68 Acre Outlot

- The location boasts a population of 77,000 people within a three mile radius and 124,000 within a five mile radius
- Located at one of Peoria's busiest intersections, University Street and Glen Avenue in the center of Peoria
- Ease of access. Both the University Street and Glen Avenue entrances are signalized intersections that permit left and right ingress and egress
- University Street averages 20,000 cars per day and Glen Avenue averages 13,500 cars per day traveling past the property
- Fantastic signage opportunity on large digital pylon sign
- Ample parking and on-site management office
- Hosts community events like the Peoria Farmers Market every weekend featuring the largest selection of home-grown produce in town.
- Anchored by Schnucks, Sunrise Health Foods and JoAnn

### AREA RETAILERS AND ATTRACTIONS

32,805

\$82,380

68,202

50,676

\$82,876

150.895

88,708